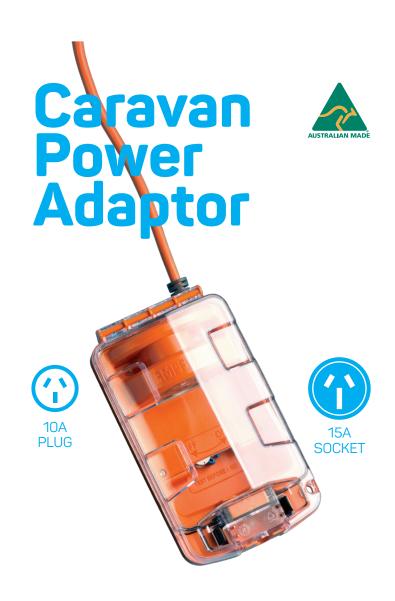

## **AMPFIBIAN RV-PLUS**

Weatherproof 15A to 10A
Power Adaptor with RCD & MCB

## Weatherproof 15A to 10A Power Adaptor with RCD and 2400W Overload Protection (MCB)

- Safely & legally connect a 15A (caravan) plug to a 10A (domestic) power outlet
- Residual Current Device (RCD) cuts power fast if an earth leakage is detected
- · 2400W circuit breaker trips when overloaded
- Weatherproof to IP55
- · Power-on indicator light & padlock hole
- · L-Class rating for domestic use
- Meets AS/NZS-3190
- · Two year warranty
- · Designed and Made in Australia